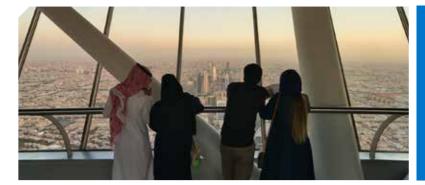

#### Click here

Sky Bridge (Kingdom Tower) Enjoy stunning views from Riyadh's iconic skyscraper, towering 300 meters high.

Ticket 65 SR

Click here